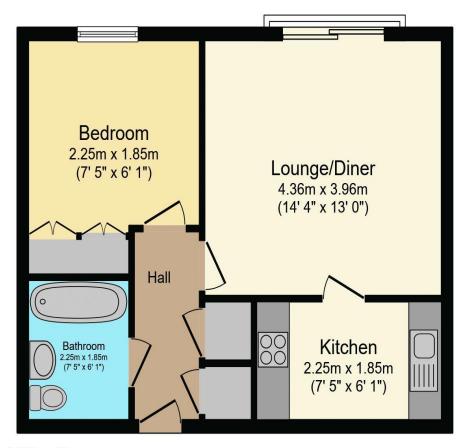

# Visit us at retirementhomesearch.co.uk

Total floor area 45.3 m² (487 sq.ft.) approx

This floor plan is for illustrative purposes only. It is not drawn to scale. Any measurements, floor areas (including any total floor area), openings and orientation are approximate. No details are guaranteed, they cannot be relied upon for any purpose and they do not form part of any agreement. No liability is taken for any error, omission or misstatement. A party must rely upon its own inspection(s). Powered by www.focalagent.com